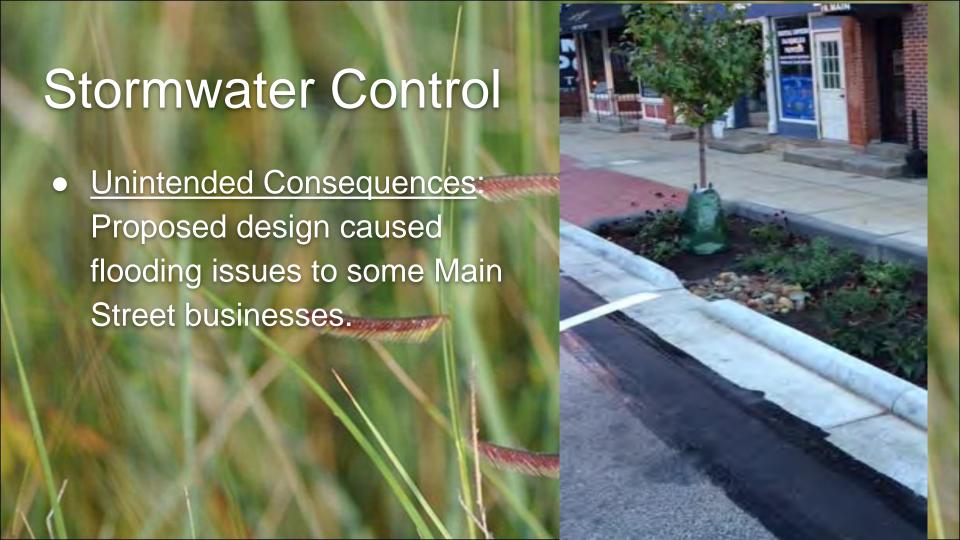

## Stormwater Control

- Worked with EPA to create solution to eliminate flooding issues.
- Still able to minimize stormwater overflow & negative impact to businesses, while allowing plantings to thrive.