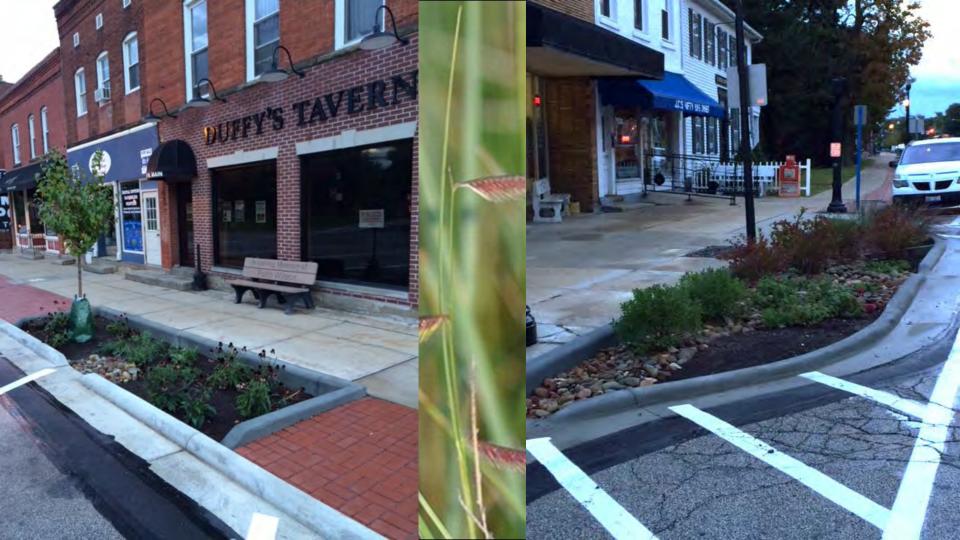

- Worked with Lake County Soil
  & Water and local nurseries to plant salt tolerant species.
- 8 separate planter boxes along Main Street

Permeable Pave Pavers allow for more stormwater to be quickly absorbed into ground Darker red pavers allows for more rapid snow melt and less ice build-up than lighter concrete sidewalks. Enhanced the beauty of Main Street.