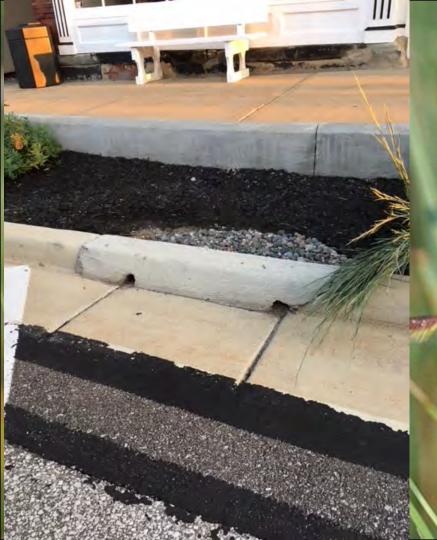

## Stormwater Control

- Worked with EPA to create solution to eliminate flooding issues.
- Still able to minimize stormwater overflow & negative impact to businesses, while allowing plantings to thrive.

Permeable Pave Pavers allow for more stormwater to be quickly absorbed into ground Darker red pavers allows for more rapid snow melt and less ice build-up than lighter concrete sidewalks. Enhanced the beauty of Main Street.