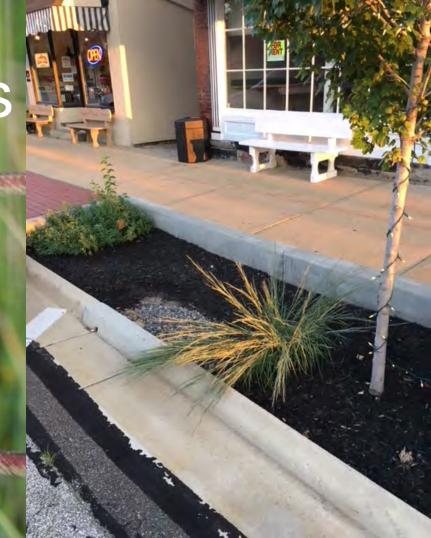

- Worked with Lake County Soil
  & Water and local nurseries to plant salt tolerant species.
- 8 separate planter boxes along Main Street

## Ice Melter

- Salt-free
- Pet friendly: won't irritate paws or skin
- Plant friendly
- Cost effective