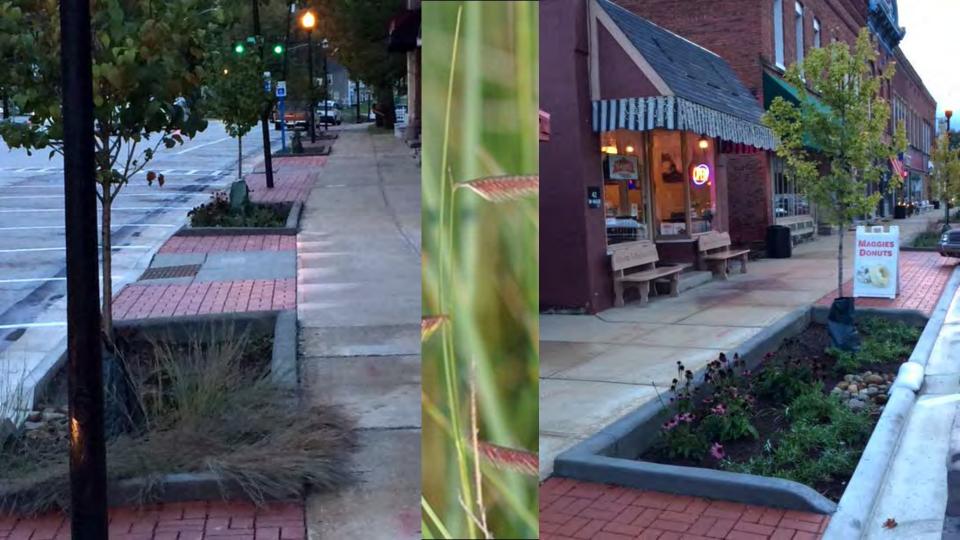

Permeable Pave Pavers allow for more stormwater to be quickly absorbed into ground Darker red pavers allows for more rapid snow melt and less ice build-up than lighter concrete sidewalks. Enhanced the beauty of Main Street.