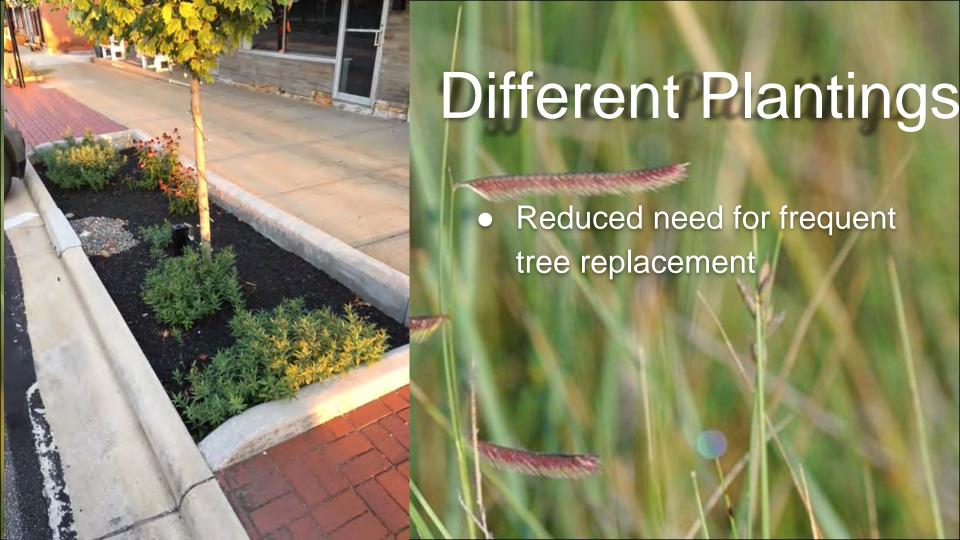

- Worked with Lake County Soil
  & Water and local nurseries to plant salt tolerant species.
- 8 separate planter boxes along Main Street