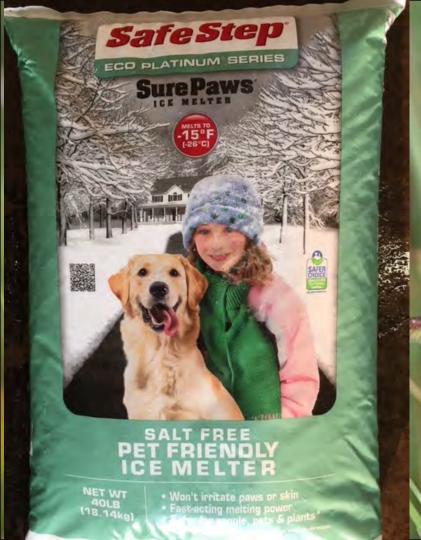

## Ice Melter

- Salt-free
- Pet friendly: won't irritate paws or skin
- Plant friendly
- Cost effective